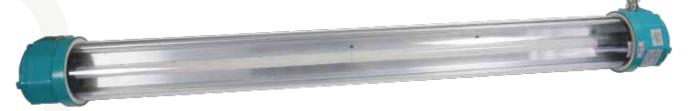

## **LED LIGHT FITTINGS**

**ZONES 1, 2 (gas) & 21, 22 (dust)** 

High efficiency Zone 1 and Zone 21 LED Luminaire for use in hazardous areas. Manufactured from impact resistant polycarbonate and high specification marine grade aluminium, the fitting is supplied anodised and painted.

Low maintenance high efficiency LED light source.

Energy efficient control.

2 different versions.

Robust long life Zone 1 enclosure.

| ITEM REFERENCES           |        |            |                |           |  |  |
|---------------------------|--------|------------|----------------|-----------|--|--|
| Designation:              | Power: | Size:      | Luminous flux: | Item No.: |  |  |
| 15W Ex d Zone 1 Luminaire | 15 W   | 1 - 448 mm | 1335 lm        | 1A4701    |  |  |
| 30W Ex d Zone 1 Luminaire | 30 W   | 2 - 752 mm | 2670 lm        | 1A4702    |  |  |

| TECHNICAL SPECIFICATIONS |                                                                  |  |  |  |  |  |
|--------------------------|------------------------------------------------------------------|--|--|--|--|--|
| Marking:                 | II 2G Ex db op is IIC T6 Gb II 2D Ex tb op is IIIC T85°C Db      |  |  |  |  |  |
| Certificate:             | EU-Type Examination Certificate                                  |  |  |  |  |  |
| Operating temperature:   | -20°C to +55°C                                                   |  |  |  |  |  |
| Housing:                 | Marine grade aluminium body with high impact polycarbonate tube  |  |  |  |  |  |
| Ingress protection:      | IP66                                                             |  |  |  |  |  |
| Light output:            | High efficiency LED with various outputs                         |  |  |  |  |  |
| Supply voltage:          | 230V 50/60Hz.                                                    |  |  |  |  |  |
| Control gear:            | Electronic drive                                                 |  |  |  |  |  |
| Electrical connections:  | 3 wire and earth cable size 4mm² max. Through wiring as standard |  |  |  |  |  |
| Installation / Mounting: | 2 x M8 tapped holes. Size 1: 335 mm, size 2: 632 mm              |  |  |  |  |  |
| Cable entries:           | 4 x M20 (3 plugged)                                              |  |  |  |  |  |