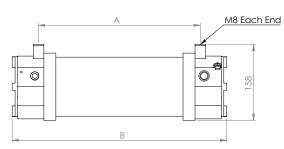

| TECHNICAL SPECIFICATIONS |                                                                  |  |  |  |  |  |
|--------------------------|------------------------------------------------------------------|--|--|--|--|--|
| Marking:                 | II 2G Ex db op is IIC T6 Gb II 2D Ex tb op is IIIC T85°C Db      |  |  |  |  |  |
| Certificate:             | EU-Type Examination Certificate                                  |  |  |  |  |  |
| Operating temperature:   | -20°C to +55°C                                                   |  |  |  |  |  |
| Housing:                 | Marine grade aluminium body with high impact polycarbonate tube  |  |  |  |  |  |
| Ingress protection:      | IP66                                                             |  |  |  |  |  |
| Light output:            | High efficiency LED with various outputs                         |  |  |  |  |  |
| Supply voltage:          | 230V 50/60Hz.                                                    |  |  |  |  |  |
| Control gear:            | Electronic drive                                                 |  |  |  |  |  |
| Electrical connections:  | 3 wire and earth cable size 4mm² max. Through wiring as standard |  |  |  |  |  |
| Installation / Mounting: | 2 x M8 tapped holes. Size 1: 335 mm, size 2: 632 mm              |  |  |  |  |  |
| Cable entries:           | 4 x M20 (3 plugged)                                              |  |  |  |  |  |

| DIMENSIONS |        |        |         |  |  |
|------------|--------|--------|---------|--|--|
| SIZE       | A:     | В:     | Weight: |  |  |
| 1          | 335 mm | 448 mm | 3 kg    |  |  |
| 2          | 632 mm | 752 mm | 5 kg    |  |  |