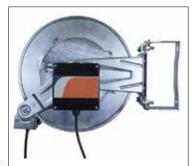

The device can be equipped with two Ex i outputs for remote LEDs installed directly on the clamp (consensus green LED and non consensus red LED).

- Compact and rugged Ex-d enclosure suitable for ATEX Zone 1/21 installation
- Equipped with high efficiency redundant green and red LEDs for connection monitoring
- This version includes the CR-20 reel with 20m cable

| TECHNICAL SPECIFICATIONS      |                                                                            |                                                                                                                                                        |  |  |
|-------------------------------|----------------------------------------------------------------------------|--------------------------------------------------------------------------------------------------------------------------------------------------------|--|--|
| Marking:                      | Earthing monitoring system:                                                | Cable reel:                                                                                                                                            |  |  |
|                               | 1 2(1)G Ex d[ia]   1 C T 6 Gb (Ga)   1 2(1)D Ex d[ia] Ex tb   1 C T 85°C   | II 2(1)G Ex d[ia] IIC T6 Gb (Ga) II 2(1)D Ex d[ia] Ex tb IIIC T85°C                                                                                    |  |  |
| Certificate:                  | EU-Type Examination Certificate                                            |                                                                                                                                                        |  |  |
| Operating temperature:        | -20°C to +40°C                                                             |                                                                                                                                                        |  |  |
| Clamp input Ex i:             | Uo=7.2V, Io=345mA, Po=621mW, Co(IIC)=13.5μF, Lo(IIC)=149μH, Lo/Ro=860 μH/Ω |                                                                                                                                                        |  |  |
| Output LED Ex i:              | Uo=7.2V, Io=23mA, Po=42mW, Co(IIC)=13.5μF, Lo(IIC)=34μH, Lo/Ro=860 μH/Ω    |                                                                                                                                                        |  |  |
| Power supply:                 | 230 VAC ± 5%                                                               |                                                                                                                                                        |  |  |
| R threshold:                  | 10 Ω                                                                       |                                                                                                                                                        |  |  |
| Dimensions monitoring system: | 195 x 195 x 148 mm                                                         |                                                                                                                                                        |  |  |
| Potential free contact:       | COM/NC/NO                                                                  |                                                                                                                                                        |  |  |
| Cable entries:                | 5xM20x1,5  1 - Grounding clamp 2 - Grounding cable                         | <ul><li>3 - Redundancy ground wire</li><li>4 - Power cable</li><li>5 - Potential free contact cable (if not used, install the plug provided)</li></ul> |  |  |
| Cable reel:                   | Stainless steel                                                            |                                                                                                                                                        |  |  |