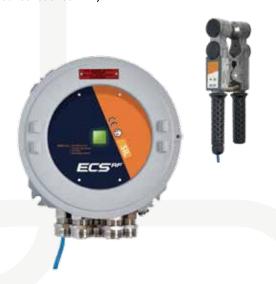

## ECS-RF-CR20 MONITORING SYSTEM Zones 1, 2, 21, 22

## **ZONES 1, 2 (gas) & 21, 22 (dust)**

ECS-RF series electronic equipment provides earth connection of process equipment (road tankers, drums, IBCs, etc..) with real-time ground connection monitoring. The system monitors that connection to earth is obtained with a resistance lower than  $10\Omega$ , according to the ATEX Directive 2014/34/EU.

The device can be equipped with two Ex i outputs for remote LEDs installed directly on the clamp (consensus green LED and non consensus red LED).

- Compact and rugged Ex-d enclosure suitable for ATEX Zone 1/21 installation
- Equipped with high efficiency redundant green and red LEDs for connection monitoring
- This version includes the CR-20 reel with 20m cable

| ITEM REFERENCES     |       |                    |           |
|---------------------|-------|--------------------|-----------|
| Designation:        | SIL:  | Reel cable lenght: | Item No.: |
| ECS-RF-CR20-IS1S-HK | SIL 2 | 20m                | 6D0907    |