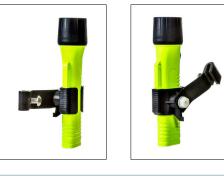

The user will appreciate that the bulbs will not have to be replaced any more thanks to the high lifespan of the strong, but power-saving LED lamp.

Submersible up to 5 m.

*Note: can be attached to protective helmets (helmet clamp as accessory)* 

| ITEM REFERENCES                        |           |
|----------------------------------------|-----------|
| Model:                                 | Item No.: |
| HL 10 EX                               | 1F0201    |
| Helmet clamp (acccording to DIN 19490) | 1F0205    |