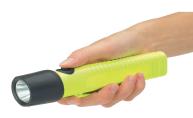

## ZONES 1, 2 (gas) & 21, 22 (dust)

This explosion-proof high power LED lamp is made of a very impact-resistant and waterproof plastic casing (IP68). The innovative LED torch with a length of only 17 cm and a weight of only 167 g is the leader among comparable torches.

The user will appreciate that the bulbs will not have to be replaced any more thanks to the high lifespan of the strong, but power-saving LED lamp.

Submersible up to 5 m.

*Note: can be attached to protective helmets (helmet clamp as accessory)* 