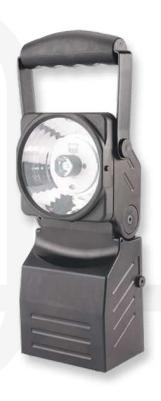

## **ZONES 1, 2 (gas) & 21, 22 (dust)**

The microprocessor controlled, rechargeable hand lamp, model EX SLE 16 LED, made of impact-resistant, high-quality plastic was certified according to the directive 2014/34/EU and relevant EMC provisions and may be used in vehicles.

The EX SLE 16 LED can be operated in a permanent, blinking and pilot lamp function and used as a warning light.

Flexible lamp head.

4-stage charge level display.

Emergency light function, turns on in the event of a power failure.

Maintenance-free led gel rechargeable battery.

12V-24V charger included.

| ITEM REFERENCES   |           |  |
|-------------------|-----------|--|
| Model:            | Item No.: |  |
| EX SLE 16 LED SET | 1E0303    |  |

| TECHNICAL SPECIFICATIONS   |                                                   |  |
|----------------------------|---------------------------------------------------|--|
| Marking:                   | II 2G Ex ib IIC T4 Gb II 2D Ex ib IIIC T135°C Db  |  |
| Certificate:               | EU-Type Examination Certificate                   |  |
| Housing:                   | Plastic, shock-resistant                          |  |
| Ingress protection:        | IP64                                              |  |
| Lamp:                      | Power LED (approx. 180 lm)                        |  |
| Run time:                  | Approx. 5h                                        |  |
| Beam distance:             | Approx. 170 m                                     |  |
| Pilot lamp:                | LED 5 mm                                          |  |
| Operating time pilot lamp: | Approx. 75h                                       |  |
| Rechargeable battery:      | Lead-gel rechargeable battery<br>Maintenance-free |  |
| Charging voltage:          | 230V AC 50/60Hz, 12/24V DC                        |  |
| Weight:                    | 1100 g                                            |  |
| Dimensions:                | 104x245x120 mm                                    |  |
| Operating temperature:     | -20°C to +40°C                                    |  |