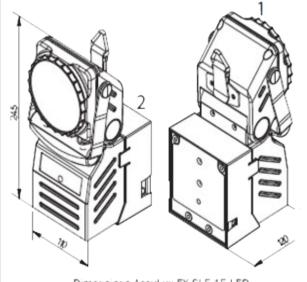

| TECHNICAL SPECIFICATIONS   |                                                   |  |
|----------------------------|---------------------------------------------------|--|
| Marking:                   | II 2G Ex ib IIC T4 Gb II 2D Ex ib IIIC T135°C Db  |  |
| Certificate:               | EU-Type Examination Certificate                   |  |
| Housing:                   | Plastic, shock-resistant                          |  |
| Ingress protection:        | IP64                                              |  |
| Lamp:                      | Power LED (approx. 180 lm)                        |  |
| Run time:                  | Approx. 5h                                        |  |
| Beam distance:             | Approx. 170 m                                     |  |
| Pilot lamp:                | LED 5 mm                                          |  |
| Operating time pilot lamp: | Approx. 75h                                       |  |
| Rechargeable battery:      | Lead-gel rechargeable battery<br>Maintenance-free |  |
| Charging voltage:          | 230V AC 50/60Hz, 12/24V DC                        |  |
| Weight:                    | 1100 g                                            |  |
| Dimensions:                | 104x245x120 mm                                    |  |
| Operating temperature:     | -20°C to +40°C                                    |  |

## Dimensions in mm

Dimensions Acculux EX SLE 15 LED Dimensions Acculux EX SLE 16 LED