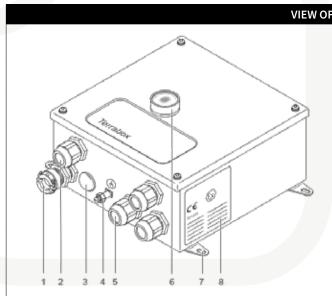

| F APPLIANCE |   |                                        |  |  |
|-------------|---|----------------------------------------|--|--|
|             | 1 | Cable gland with kink guard (Ex)       |  |  |
|             | 2 | Cable inlet                            |  |  |
|             | 3 | Blanking plug                          |  |  |
|             | 4 | Ground terminal                        |  |  |
|             | 5 | Cable inlet (3x)                       |  |  |
|             | 6 | Indicator lamp, dual color (green/red) |  |  |
|             | 7 | Mounting bracket (4x)                  |  |  |
|             | 8 | Type plate                             |  |  |