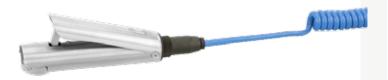

The active TERRA-C/B grounding clamps are used together with the Terrabox TCB030/B2 ground monitoring system to establish and monitor grounding connections. These devices are used when decanting or filling potentially explosive substances. Existing electrostatic changes are discharged effectively in a controlled manner.

The TERRA-C/B active grounding clamps feature extremely hard and sharp collet jaws. The jaws also feature a continuously high clamping force, ensuring a secure connection to the equipotential bonding at all times.