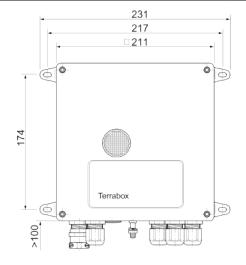

## TERRABOX TCB030/B2 GROUNDING SYSTEM - BIG BAG Zones 1, 2, 21, 22

Full catalogue available on our website: www.inpratex.com

|                                        | TERRABOX TCB030 / B2 TECHNICAL SPECIFICATIONS                                                                                                                                                                                                                                                    |
|----------------------------------------|--------------------------------------------------------------------------------------------------------------------------------------------------------------------------------------------------------------------------------------------------------------------------------------------------|
| Marking:                               | II 2(1)G Ex eb mb [ia Ga] IIC T5 Gb II 2(1)D Ex tb [ia Da] IIIC T100°C Db                                                                                                                                                                                                                        |
| Certificate:                           | EU-Type Examination Certificate                                                                                                                                                                                                                                                                  |
| Operating temperature:                 | -20°C to +70°C                                                                                                                                                                                                                                                                                   |
| Ambient humidity:                      | Max. 70 % r.h., non-dewing.                                                                                                                                                                                                                                                                      |
| Supply voltage:                        | 230 (210250) V AC 50/60 Hz, 50 mA. Maximum safety voltage U <sub>m</sub> = 250 V                                                                                                                                                                                                                 |
| Design:                                | Sheet metal steel with wall bracket, enameled                                                                                                                                                                                                                                                    |
| Ingress protection:                    | IP64 according to EN 60529                                                                                                                                                                                                                                                                       |
| Dimensions:                            | 211 x 211 x 123 mm                                                                                                                                                                                                                                                                               |
| Weight:                                | Approx. 5 kg                                                                                                                                                                                                                                                                                     |
| Indicator signal:<br>(Contact circuit) | 2 floating changeover contacts  Load capacity: U ≤230 V; I ≤5 A; P ≤100 VA  Maximum safety voltage U <sub>m</sub> = 250 V,  Switching signaled by dual color indicator light red/green                                                                                                           |
| Measurement circuit:                   | Intrinsically safe, EN 60079-11  Maximum voltage U <sub>0</sub> : 35 V  Maximum current I <sub>0</sub> : 1.5 mA  Maximum output P <sub>0</sub> : 13 mW  Maximum permissible connected load  Capacity / inductance: C <sub>0</sub> /L <sub>0</sub> : 37nF/50mH or 45nF/2mH, linear characteristic |
| Operating points:                      | BIG BAG TCB030/B_: ON <50 MOhm, OFF >100 MOhm / ±20%                                                                                                                                                                                                                                             |