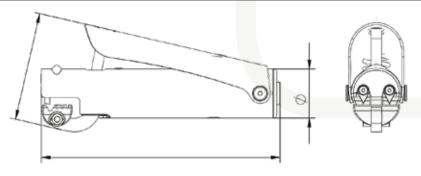

The TERRA-C/B active grounding clamps feature extremely hard and sharp collet jaws. The jaws also feature a continuously high clamping force, ensuring a secure connection to the equipotential bonding at all times.