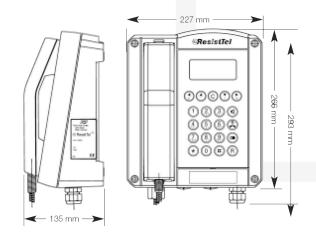

| TECHNICAL SPECIFICATIONS |                                                                                  |  |
|--------------------------|----------------------------------------------------------------------------------|--|
| Marking:                 |                                                                                  |  |
| Certificate:             | EU-Type Examination Certificate                                                  |  |
| Supply voltage:          | 24 V66 VDC                                                                       |  |
| Supply curren:           | 15 mA100 mA DC                                                                   |  |
| Housing:                 | Glass fibre reinforced polyester                                                 |  |
| Ingress protection:      | IP66 / IK09                                                                      |  |
| Weight:                  | Approx. 5,5 kg                                                                   |  |
| Display:                 | Two-line alphanumeric diplay with pictograms. Visual field approx. 78 mm x 26 mm |  |
| Keypad:                  | Metal keypad with ice protection. 21 keys with ABC lettering for name entries    |  |
| Cable entries:           | 1xM20x1,5 plastic cable gland / 2xM20x1,5 plastic plugs                          |  |