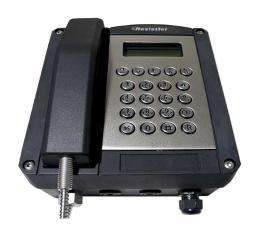

## **ZONES 1, 2 (gas) & 21, 22 (dust)**

Communication devices for uses in firedamp-endangered industrial areas must be particularly adjusted to their extreme operating conditions. This ex telephone has been specially designed for applications in the petrochemical industry, as well as offshore installations, mills and port facilities. It is resistant to high temperature differences, humidity, sea water, dust and extensive mechanical strain.

The ExResistTel is certified for areas susceptible to explosive dusts and gases.It is equipped with a 21-key stainless steel keypad that has been especially designed for use with gloves.

**EU-Type Examination Certificate** 

| TECHNICAL SPECIFICATIONS |                                                                                  |  |
|--------------------------|----------------------------------------------------------------------------------|--|
| Marking:                 |                                                                                  |  |
| Certificate:             | EU-Type Examination Certificate                                                  |  |
| Supply voltage:          | 24 V66 VDC                                                                       |  |
| Supply curren:           | 15 mA100 mA DC                                                                   |  |
| Housing:                 | Glass fibre reinforced polyester                                                 |  |
| Ingress protection:      | IP66 / IK09                                                                      |  |
| Weight:                  | Approx. 5,5 kg                                                                   |  |
| Display:                 | Two-line alphanumeric diplay with pictograms. Visual field approx. 78 mm x 26 mm |  |
| Keypad:                  | Metal keypad with ice protection. 21 keys with ABC lettering for name entries    |  |
| Cable entries:           | 1xM20x1,5 plastic cable gland / 2xM20x1,5 plastic plugs                          |  |